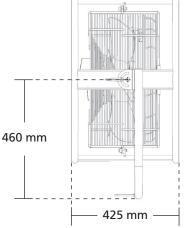

## **Technical Data**

| Dura es de una         | Audallalausau        |
|------------------------|----------------------|
| Procedure              | Axial blower         |
| Power consumption max. | 850 Watt             |
| Voltage                | 230 V / 50 Hz        |
| Speed                  | max. 1250 rpm        |
| Volume flow            | approx. 9000 m³/hrs. |
| Adjustments            | 0 - 99%              |
| Weight                 | 29.5 kg              |