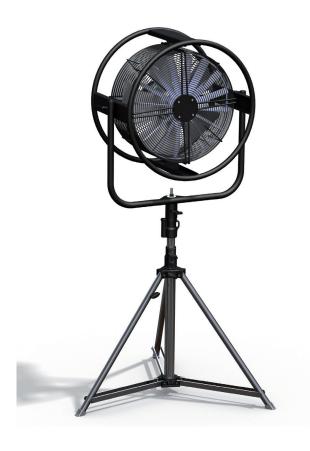

## **Look-Fan DMX**

DMX-controllable axial blower

lead time to maximum speed: 2.5 seconds

controllable via DMX

supplied with hanging yoke

made in Germany

The **Look-Fan DMX** is a powerful fan with 850 Watt. It can be used where fog needs to be distributed quickly and constant or where a strong wind effect is needed.

The supplied hanging yoke guarantees a flexible use and can be adjusted in every needed angle.

The Look-Fan DMX can also be build onto a stand.

The fan is controllable via DMX and can be adjusted from 0 to 99%. The lead time up to maximum speed is only 2.5 seconds.