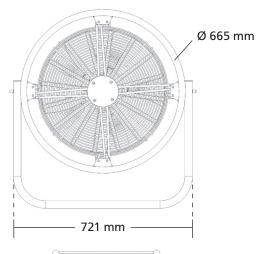

## **Technical Data**

| Dura es de una         | Audallalausau        |
|------------------------|----------------------|
| Procedure              | Axial blower         |
| Power consumption max. | 850 Watt             |
| Voltage                | 230 V / 50 Hz        |
| Speed                  | max. 1250 rpm        |
| Volume flow            | approx. 9000 m³/hrs. |
| Adjustments            | 0 - 99%              |
| Weight                 | 29.5 kg              |